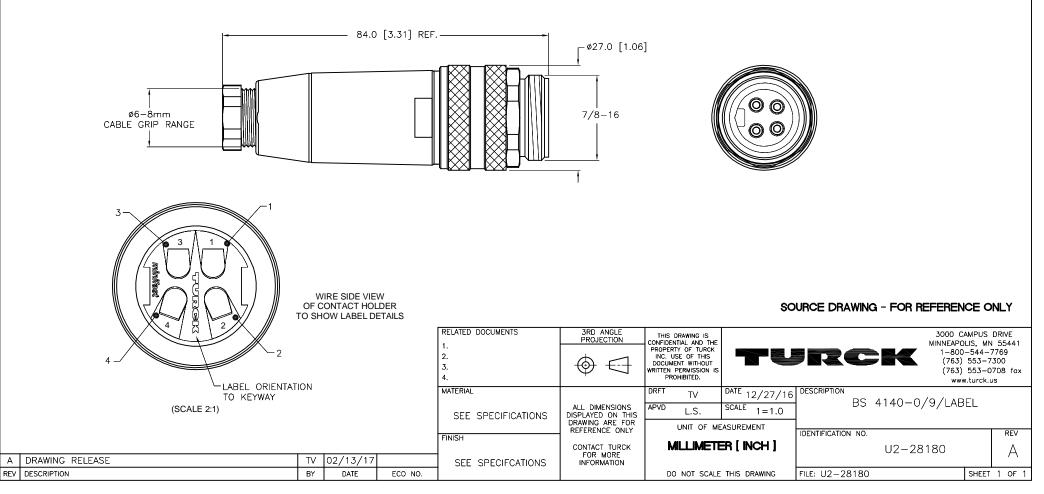

| ALE END VIEW                                                                                                   | SPEC                           | SPECIFICATIONS                   |  |
|----------------------------------------------------------------------------------------------------------------|--------------------------------|----------------------------------|--|
| = BLUE (- VOLTAGE) $= BROWN (+ VOLTAGE)$ $= BARE (SHIELD)$ $= GREEN/YELLOW (GROUND)$ $= GREEN/YELLOW (GROUND)$ | CONTACT MATERIAL/PLATING       | BRASS/GOLD                       |  |
|                                                                                                                | CONTACT CARRIER MATERIAL/COLOR | PLASTIC, TPU/BLACK               |  |
|                                                                                                                | CABLE GRIP MATERIAL/COLOR      | PLASTIC, PA/BLACK                |  |
|                                                                                                                | COUPLING NUT MATERIAL/PLATING  | DIECAST ZINC/NICKEL              |  |
|                                                                                                                | SEAL MATERIAL                  | PLASTIC, NBR                     |  |
|                                                                                                                | SCREW-IN THREAD SEAL MATERIAL  | PLASTIC, NBR                     |  |
|                                                                                                                | DEGREE OF PROTECTION           | IP67                             |  |
|                                                                                                                | CABLE GRIP RANGE               | ø6-8mm                           |  |
|                                                                                                                | SCREW-IN THREAD                | PG 9                             |  |
|                                                                                                                | RATED VOLTAGE [V]              | 250 V MAX.                       |  |
|                                                                                                                | INSULATION RESISTANCE          | $\geq$ 10 <sup>9</sup> $\Omega$  |  |
|                                                                                                                | RATED CURRENT [A]              | 9.0 A                            |  |
|                                                                                                                | FORWARD RESISTANCE             | $\leq 5 m\Omega$                 |  |
|                                                                                                                | TEMPERATURE RATING             | -40°C to +90°C (-40°F to +194°F) |  |